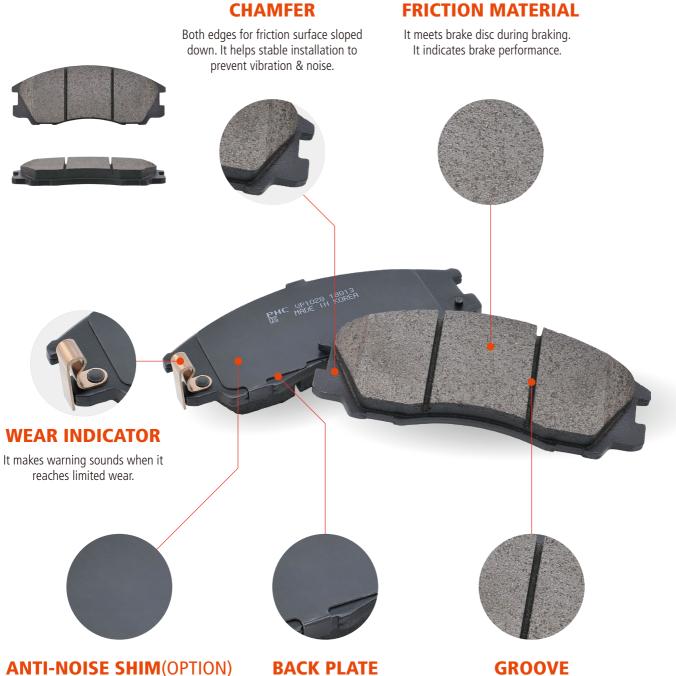

## **FEATURES of BRAKE PAD**

### **FEATURES of BRAKE PAD**

It prevents noise, vibration & heat caused by braking. And help maintaining brake performance. It meets brake caliper during

braking. It conserves friction material from piston pressure. A groove cut in the middle of friction. Heat and dust from friction surface is discharged in order to help stable performance.