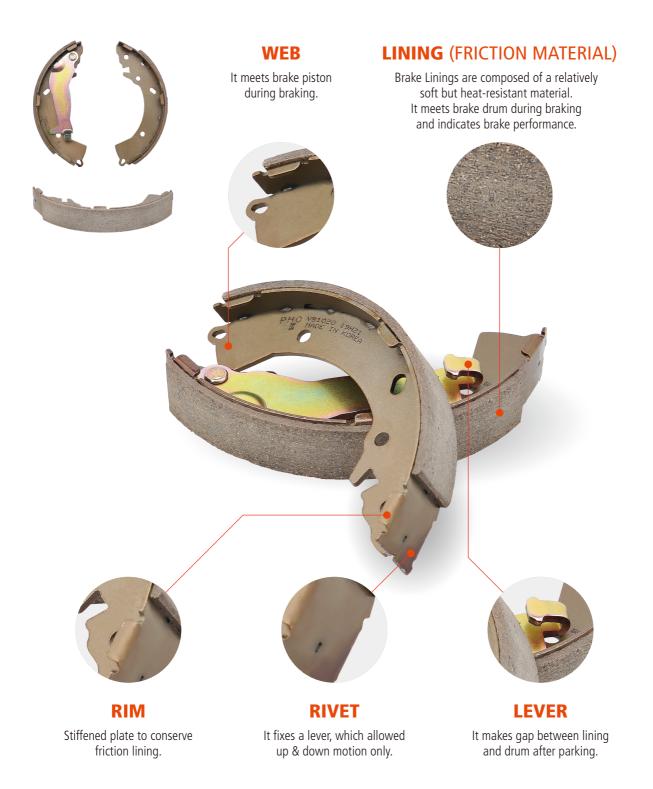

## **FEATURES of BRAKE SHOE**

### **Benefits**

- NO NOISE, NO VIBRATION
- ASBESTOS FREE
- LOW STEEL
- HEAT RESISTANCE
- EXCELLENT PEDAL FEELING
- LONG LIFE SERVICE
- STABLE PERFORMANCE

### **FEATURES of BRAKE SHOE**